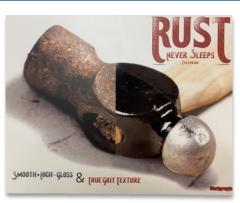

## SERIFX PRINTED TEXTURE NOW INCLUDES **TRUE GRIT**

## ROUGH TEXTURE PRINTED SELECTIVELY

Image actually feels rusty with the select application of **TRUE GRIT**.

Shown here with *SMOOTH, HIGH-GLOSS* for added contrast.

Shelf Blade for Reckett Benckiser showed "stubbly" leg using TRUE GRIT with window reveal of SMOOTH HIGH-GLOSS.