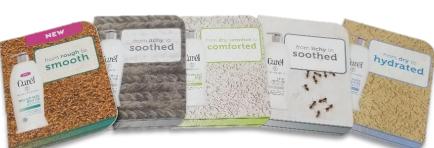

Veet.

Feel the

difference

with Veet!

**Shelf Cards** for Kao Brands used **TRUE GRIT** to show the degrees of roughness that their brand remedies.