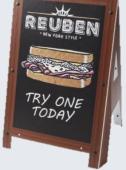

# **CHALK-MATE VERSATILE VINYL** Modern, Re-usable, Printable Signage

THE ADVANTAGES

# WHAT IS CHALK-MATE?

Chalk-Mate is a printable, writeable vinyl that can transform almost any smooth surface into a removable chalkboard.

### SAMPLE PRODUCTS

With high-performance adhesive, this functional product can be mounted to Corrugate or Coroplast, Foam-core or Styrene as well as structural pieces to give it dimension and stability.



#### Counter Standee [optional card holder]

In addition to a fabulously modern design aesthetic, Chalk-Mate vinyl is:

- Printable (White, UV Curable)
- Writeable (Soft Chalk, Fluorescent Liquid Chalk)
- Washable
- Durable

## TRY IT FOR YOURSELF

Let our design team help you incorporate Chalk-Mate in your next print run.

#### Sidewalk Sign





### Editable Menu Board

### OUR EXPERIENCE

70 Years producing Visual Marketing for Brands, Retailers, and Restaurants with Printing, Finishing, Design, Data Management, Inventory & Fulfillment under one roof.



WHAT WE DO

physical world through print.

We translate your brand into the

901 Lang Street West Bend, WI 53090 262.335.7200