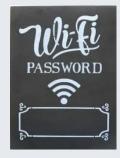

# **CHALK-MATE VERSATILE VINYL** Modern, Re-usable, Printable Signage

THE ADVANTAGES

# WHAT IS CHALK-MATE?

Chalk-Mate is a printable, writeable vinyl that can transform almost any smooth surface into a removable chalkboard.

### SAMPLE PRODUCTS

With high-performance adhesive, this functional product can be mounted to Corrugate or Coroplast, Foam-core or Styrene as well as structural pieces to give it dimension and stability.



#### Counter Standee [optional card holder]

In addition to a fabulously modern design aesthetic, Chalk-Mate vinyl is:

- Printable (White, UV Curable)
- Writeable (Soft Chalk, Fluorescent Liquid Chalk)
- Washable
- Durable

## TRY IT FOR YOURSELF

Let our design team help you incorporate Chalk-Mate in your next print run.

#### Sidewalk Sign





### Editable Menu Board

### OUR EXPERIENCE

70 Years producing Visual Marketing for Brands, Retailers, and Restaurants with Printing, Finishing, Design, Data Management, Inventory & Fulfillment under one roof.



WHAT WE DO

physical world through print.

We translate your brand into the

901 Lang Street West Bend, WI 53090 262.335.7200